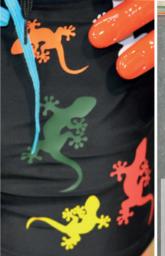

#### FLEX CLASSIC is our TOP MATERIAL for cutting.

The material is available in many colours with a matt surface. The composition is 50% Polyurethane and 50% Copes. The colored part ( $45\mu$ m), bounded to the special thermo-adhesive part ( $45\mu$ m), makes it possible to create **small lettering and let you remove the polyester-hot with speedness, after the application.** The material can withstand direct ironing.

USING OUR INSTRUCTIONS, IT IS POSSIBLE FOR ALL THE COLOURS TO CREATE OVERLAPPING!