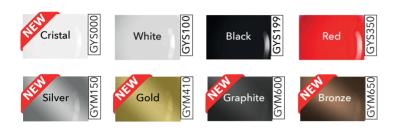

#### FLEX CLASSIC is our TOP MATERIAL for cutting.

The material is available in many colours with a matt surface. The composition is 50% Polyurethane and 50% Copes. The colored part ( $45\mu$ m), bounded to the special thermo-adhesive part ( $45\mu$ m), makes it possible to create **small lettering and let you remove the polyester-hot with speedness, after the application.** The material can withstand direct ironing.

### FLEX CLASSIC METALLIC

For application on cotton and polyester. WITH ADHESIVE CARRIER.

**FLEX CLASSIC METALLIC** We offer a wide range of metallic colours with matt effects. Try them to make your t-shirt unique and original!