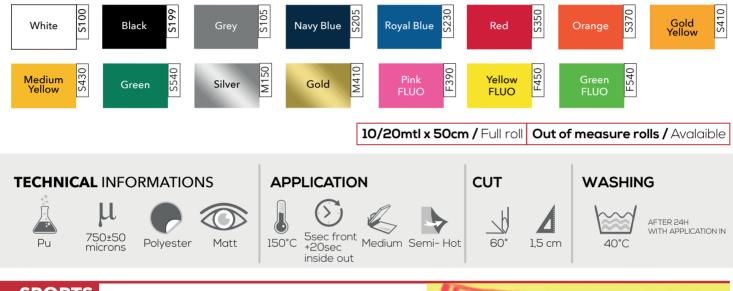

#### SB100 SB430 5B450 Medium Yellow Lemon Yellow .B4. White Red Gold Yellow Orange 25mtl x 50cm Full roll SBF450 Yellow Silver Gold Out of measure rolls FLUO Avalaible **TECHNICAL INFORMATIONS** APPLICATION CUT WASHING U AFTER 24H WITH APPLICATION IN 150 microns 150°C 10sec Medium Hot Std 45° 0,7mm Pu/Copes Polyester Matt 40°C