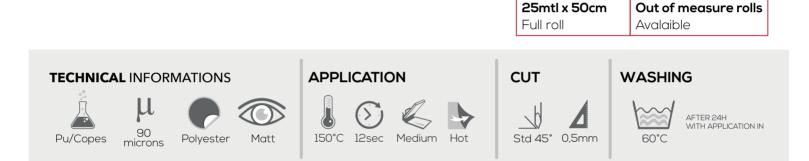

#### FLEX CLASSIC is our TOP MATERIAL for cutting.

The material is available in many colours with a matt surface. The composition is 50% Polyurethane and 50% Copes. The colored part ( $45\mu$ m), bounded to the special thermo-adhesive part ( $45\mu$ m), makes it possible to create **small lettering and let you remove the polyester-hot with speedness, after the application.** The material can withstand direct ironing.

#### SB100 SB430 5B450 Medium Yellow Lemon Yellow .B4. White Red Gold Yellow Orange 25mtl x 50cm Full roll SBF450 Yellow Silver Gold Out of measure rolls FLUO Avalaible **TECHNICAL INFORMATIONS** APPLICATION CUT WASHING U AFTER 24H WITH APPLICATION IN 150 microns 150°C 10sec Medium Hot Std 45° 0,7mm Pu/Copes Polyester Matt 40°C