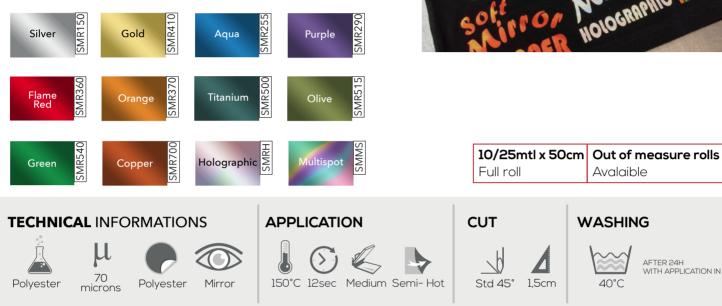

### **FLEX MIRROR**

For application on cotton and polyester. WITH ADHESIVE CARRIER.

FLEX MIRROR is a gold and silver foil with a MIRROR AND POLISHED FINISHING.

**TECHNICAL INFORMATIONS** 

APPLICATION

150°C 12sec Medium Semi-Hot

WITH APPLICATION IN