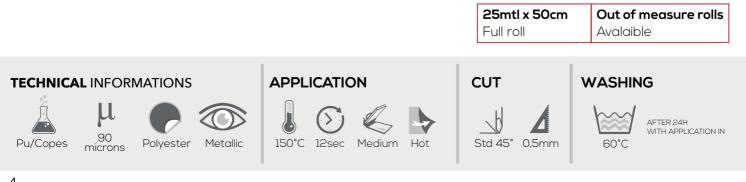

#### **SPORTS**

FLEX 230 For application on cotton, polyester.

WITHOUT ADHESIVE CARRIER.

FLEX 230 is a PVC/PU material. It has a 230 microns thickness. Very suitable for mesh fabrics.

**TECHNICAL INFORMATIONS** 

APPLICATION

40°C

25mtl x 50cm

Std 45° 1,5mm

Out of measure rolls