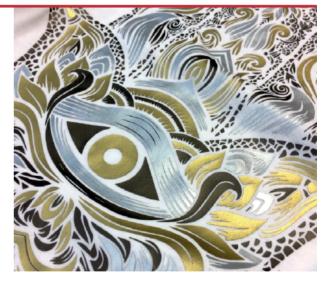

### CRAZY **FLEX**

For application on cotton, polyester and nylon. WITH ADHESIVE CARRIER.

Crazy Flex is the new cutting Plotterfilms article. Printed Latex in high definition, with different themes and patterns, gives a touch of originality, well binding to any theme, from classic to current. You can choose from a vast number of proposals, growing over time or send us your own graphics to make a small personalized production!

#### **STANDARD VERSION**

ZOMBIES SKULLS

XMAS 1

TWILL 1

TROPICAL 1

WITCHES 1

GEOMETRIC 1

SNOWFLAKES 1

PARTY 1

OPTICAL 1

DRAGONS&LANTERNS

**TECHNICAL INFORMATIONS** 

WASHING

### Futhermore, thanks to our partnership with **Operation State**

you can select, within the unlimited pictures available on their website, the ones matching your needs. Let us know the picture's code you like and we finalize the purchase. (MINIMUM QUANTITY OF 300 SQM)