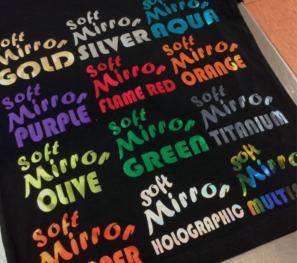

SOFT MIRROR is a cut material, whose peculiarity is a polished mirror foil. It is a really soft and elastic material.

SOFT

MIRROR

WITH ADHESIVE CARRIER.

For application on cotton and polyester.