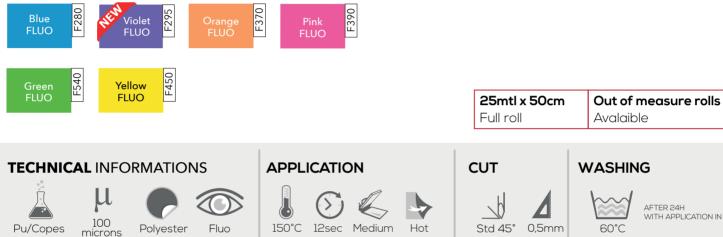

### FLEX CLASSIC FLUO

For application on cotton, polyester. WITH ADHESIVE CARRIER.

FLEX CLASSIC FLUO are made with a fluo coating. It is possible to create small lettering and let you remove the polyester-hot with speedness, after the application.