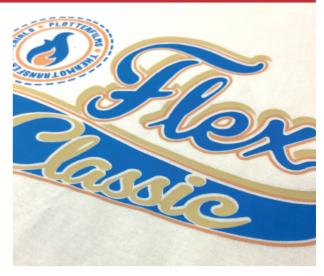

### FLEX CLASSIC

For application on cotton and polyester. WITH ADHESIVE CARRIER.

#### FLEX CLASSIC is our TOP MATERIAL for cutting.

The material is available in many colours with a matt surface. The composition is 50% Polyurethane and 50% Copes. The colored part ( $45\mu$ m), bounded to the special thermo-adhesive part ( $45\mu$ m), makes it possible to create **small lettering and let you remove the polyester-hot with speedness, after the application.** The material can withstand direct ironing.