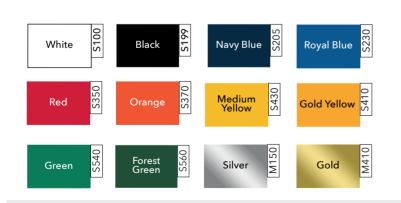

#### SB100 SB430 5B450 Medium Yellow Lemon Yellow .B4. White Red Gold Yellow Orange 25mtl x 50cm Full roll SBF450 Yellow Silver Gold Out of measure rolls FLUO Avalaible **TECHNICAL INFORMATIONS** APPLICATION CUT WASHING U AFTER 24H WITH APPLICATION IN 150 microns 150°C 10sec Medium Hot Std 45° 0,7mm Pu/Copes Polyester Matt 40°C