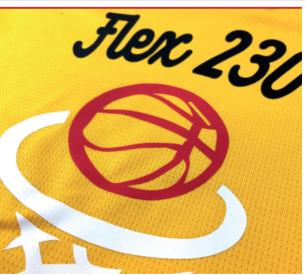

#### **SPORTS**

FLEX 230 For application on cotton, polyester.

WITHOUT ADHESIVE CARRIER.

FLEX 230 is a PVC/PU material. It has a 230 microns thickness. Very suitable for mesh fabrics.

**TECHNICAL INFORMATIONS** 