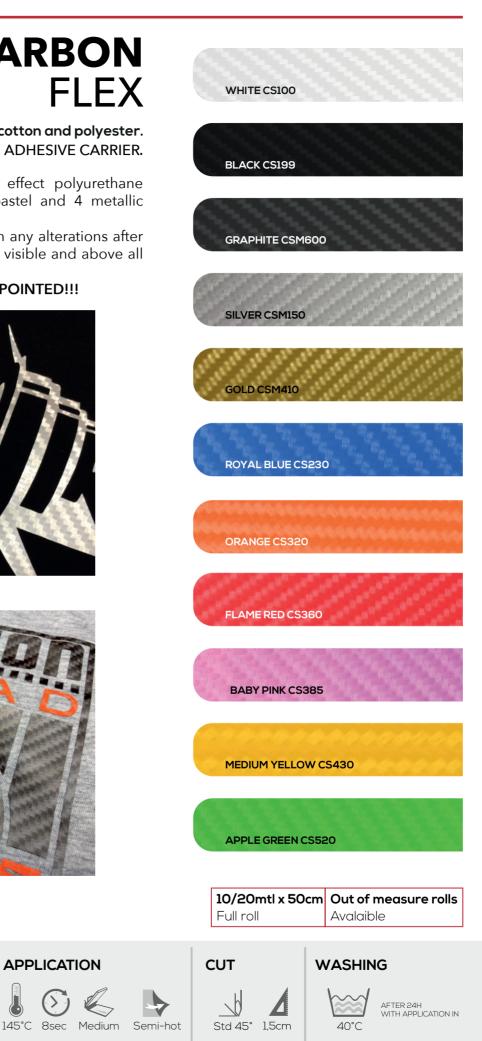

### **CARBON FLEX**

#### For application on cotton and polyester. WITH ADHESIVE CARRIER.

CARBON FLEX is our new carbon effect polyurethane article, available in 11 colours, (7 pastel and 4 metallic colours).

Its surface aspect does not suffer from any alterations after the hot application, staying really well visible and above all very realistic to the touch.

#### TRY IT AND YOU WILL NOT BE DISAPPOINTED!!!

APPLICATION

Pu

**TECHNICAL INFORMATIONS** 

350±20 microns

Polyester

Carbon effect

For application on polyester dyed and sublimated fabrics. WITH ADHESIVE CARRIER.