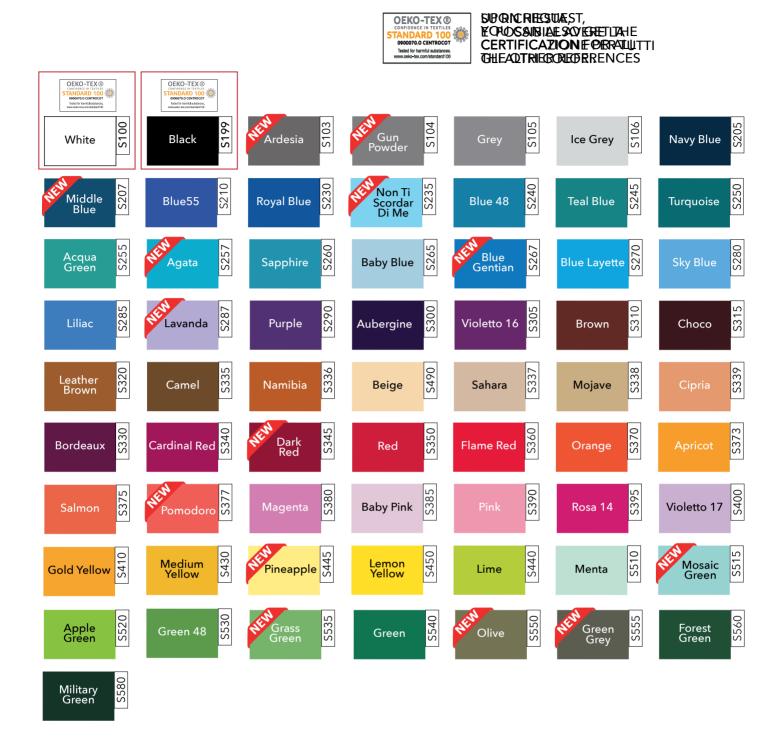

#### FLEX CLASSIC is our TOP MATERIAL for cutting.

The material is available in many colours with a matt surface. The composition is 50% Polyurethane and 50% Copes. The colored part ( $45\mu$ m), bounded to the special thermo-adhesive part ( $45\mu$ m), makes it possible to create **small lettering and let you remove the polyester-hot with speedness, after the application.** The material can withstand direct ironing.

USING OUR INSTRUCTIONS, IT IS POSSIBLE FOR ALL THE COLOURS TO CREATE OVERLAPPING!