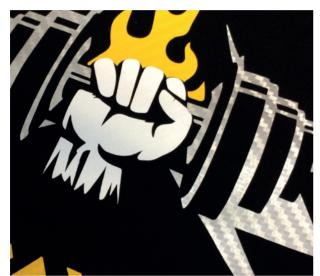

### **CARBON FLEX**

#### For application on cotton and polyester. WITH ADHESIVE CARRIER.

CARBON FLEX is our new carbon effect polyurethane article, available in 11 colours, (7 pastel and 4 metallic colours).

Its surface aspect does not suffer from any alterations after the hot application, staying really well visible and above all very realistic to the touch.

#### TRY IT AND YOU WILL NOT BE DISAPPOINTED!!!

APPLICATION

Pu

**TECHNICAL INFORMATIONS** 

350±20 microns

Polyester

Carbon effect

For application on polyester dyed and sublimated fabrics. WITH ADHESIVE CARRIER.