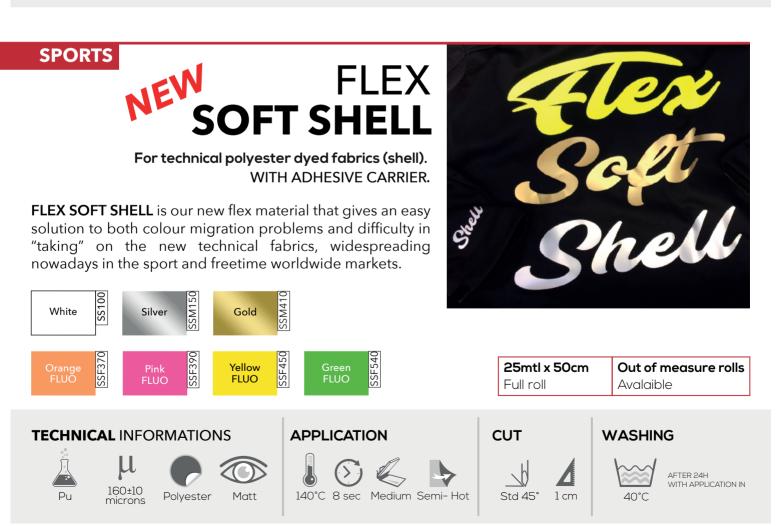

**SPORTS** 

#### SB100 SB430 5B450 Medium Yellow Lemon Yellow .B4. White Red Gold Yellow Orange 25mtl x 50cm Full roll SBF450 Yellow Silver Gold Out of measure rolls FLUO Avalaible **TECHNICAL INFORMATIONS** APPLICATION CUT WASHING U AFTER 24H WITH APPLICATION IN 150 microns 150°C 10sec Medium Hot Std 45° 0,7mm Pu/Copes Polyester Matt 40°C