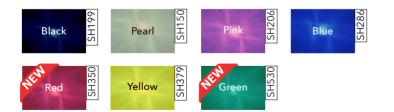

#### FLEX CLASSIC is our TOP MATERIAL for cutting.

The material is available in many colours with a matt surface. The composition is 50% Polyurethane and 50% Copes. The colored part ( $45\mu$ m), bounded to the special thermo-adhesive part ( $45\mu$ m), makes it possible to create **small lettering and let you remove the polyester-hot with speedness, after the application.** The material can withstand direct ironing.

### FLEX CLASSIC METALLIC

For application on cotton and polyester. WITH ADHESIVE CARRIER.

**FLEX CLASSIC METALLIC** We offer a wide range of metallic colours with matt effects. Try them to make your t-shirt unique and original!

#### For application on cotton and polyester. WITH ADHESIVE CARRIER.

CARBON FLEX is our new carbon effect polyurethane article, available in 11 colours, (7 pastel and 4 metallic colours).

Its surface aspect does not suffer from any alterations after the hot application, staying really well visible and above all very realistic to the touch.