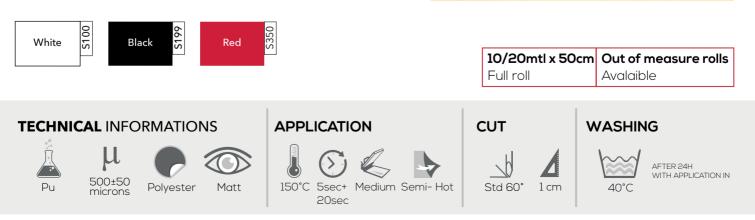

### NEW FLEX SPESSO

#### For application on cotton, polyester and nylon. WITHOUT ADHESIVE CARRIER.

**FLEX SPESSO** is a new proposal that allows similar solutions to Flex Gel material. Flex Spesso, with its 500 microns thickness, has an easier method of working than Flex gel.