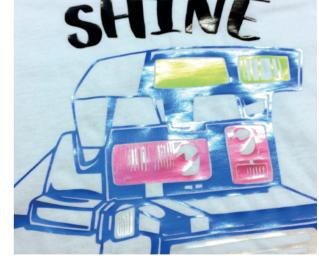

#### **FASHION**

**FLEX SHINE** 

For application on cotton and polyester. WITH ADHESIVE CARRIER.

FLEX SHINE is a cutting material made with a metallic gloss layer.

25mtl x 50cm Out of measure rolls Full roll Avalaible