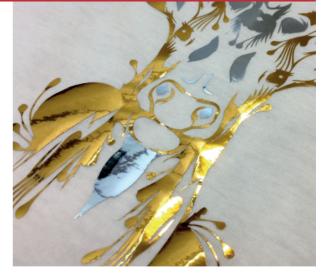

### CRAZY **FLEX**

For application on cotton, polyester and nylon. WITH ADHESIVE CARRIER.

Crazy Flex is the new cutting Plotterfilms article. Printed Latex in high definition, with different themes and patterns, gives a touch of originality, well binding to any theme, from classic to current. You can choose from a vast number of proposals, growing over time or send us your own graphics to make a small personalized production!

#### **STANDARD VERSION**

ZOMBIES SKULLS

XMAS 1

TWILL 1

TROPICAL 1

WITCHES 1

GEOMETRIC 1

SNOWFLAKES 1

PARTY 1

OPTICAL 1

DRAGONS&LANTERNS

**TECHNICAL INFORMATIONS** 

WASHING