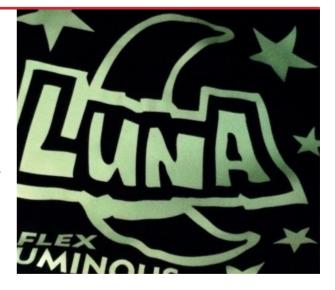

### **FLEX** LUMINOUS

For application on cotton, polyester and nylon. WITH ADHESIVE CARRIER.

FLEX LUMINOUS is a cutting material with LUMINESCENT EFFECT. It glows in the dark.

LMN Luminous