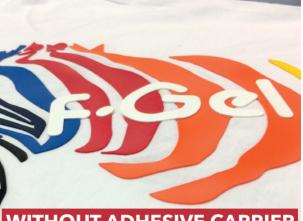

## FLEX GEL

#### For application on cotton, polyester and nylon. WITH ADHESIVE CARRIER.

**F-GEL** is our foam material that gives your logos originality and uniqueness. Thanks to a new tecnology, developed in our laboratories, F-Gel is a unique product on the market. **The peculiarity of this material, with its 750 microns thickness, is its soft tree-dimensional effect.** Moreover, let's have fun overlapping it with the other flex materials till 3 times! After the heat-press, the material becomes around 10% thinner, keeping its soft 3D effect.

### WITHOUT ADHESIVE CARRIER COMING SOON!

**SPORTS** 