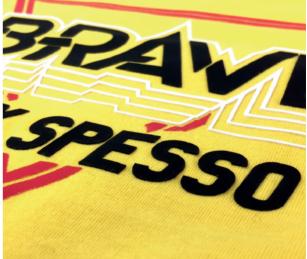

### NEW FLEX SPESSO

#### For application on cotton, polyester and nylon. WITHOUT ADHESIVE CARRIER.

**FLEX SPESSO** is a new proposal that allows similar solutions to Flex Gel material. Flex Spesso, with its 500 microns thickness, has an easier method of working than Flex gel.