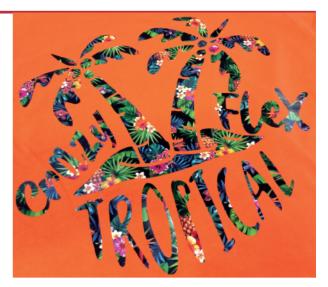

### CRAZY **FLEX**

For application on cotton, polyester and nylon. WITH ADHESIVE CARRIER.

Crazy Flex is the new cutting Plotterfilms article. Printed Latex in high definition, with different themes and patterns, gives a touch of originality, well binding to any theme, from classic to current. You can choose from a vast number of proposals, growing over time or send us your own graphics to make a small personalized production!

#### **STANDARD VERSION**

ZOMBIES SKULLS

XMAS 1

TWILL 1

TROPICAL 1

WITCHES 1

GEOMETRIC 1

SNOWFLAKES 1