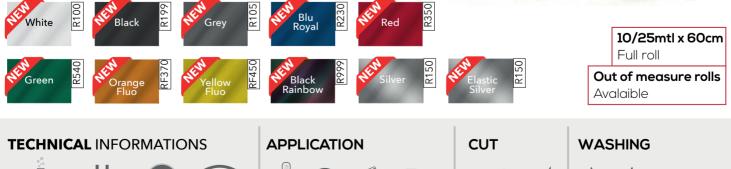

n Flex gel.







### FLEX NYLON

For application on nylon and lycra. WITH ADHESIVE CARRIER.

FLEX NYLON is our material recommend for the application on nylon fabrics such as k-ways, nylon jackets and umbrellas. The liner is coloured sky blue for the intuitive recognition of the material. We advise you to do one or two preliminary washing tests if you are doing large-scale production, since there may be different dying or coating finishings on the market.



**NEW MATT BACK VERSION TO HELP** THE UNROLLING **DURING CUTTING** 



**SPORTS** 

120

Polyester

Matt

Metallized

micro-beads microns

### **FLEX** REFLEX

For application on cotton and polyester. WITHOUT ADHESIVE CARRIER.

FLEX REFLEX consisting of metallized micro-beads having extremely high refraction power.



Std 45° 1,5mm



150°C 12sec Medium Semi-Hot

AFTER 24H WITH APPLICATION IN

30°C



#### **SPORTS**

FLEX 230 For application on cotton, polyester.

WITHOUT ADHESIVE CARRIER.

FLEX 230 is a PVC/PU material. It has a 230 microns thickness. Very suitable for mesh fabrics.



**TECHNICAL INFORMATIONS** 





APPLICATION





40°C

25mtl x 50cm

Std 45° 1,5mm

Out of measure rolls



### FLEX CLASSIC FLUO

For application on cotton, polyester. WITH ADHESIVE CARRIER.

FLEX CLASSIC FLUO are made with a fluo coating. It is possible to create small lettering and let you remove the polyester-hot with speedness, after the application.







150 microns

Polyester

Glitter

Pu/Copes

### FLEX CLASSIC GLITTER

For application on cotton, polyester. WITH ADHESIVE CARRIER.

FLEX CLASSIC GLITTER are made with a glitte