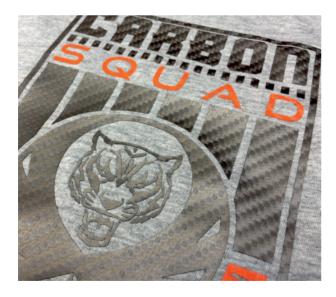

### **CARBON FLEX**

#### For application on cotton and polyester. WITH ADHESIVE CARRIER.

CARBON FLEX is our new carbon effect polyurethane article, available in 11 colours, (7 pastel and 4 metallic colours).

Its surface aspect does not suffer from any alterations after the hot application, staying really well visible and above all very realistic to the touch.

#### TRY IT AND YOU WILL NOT BE DISAPPOINTED!!!

APPLICATION

Pu

**TECHNICAL INFORMATIONS** 

350±20 microns

Polyester

Carbon effect

For application on polyester dyed and sublimated fabrics. WITH ADHESIVE CARRIER.