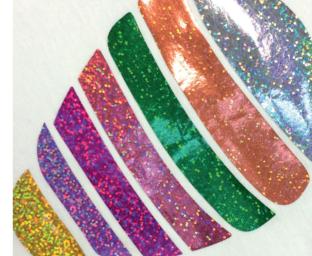

### **FLEX** PAILLETTES

For application on cotton and polyester. WITH ADHESIVE CARRIER.

FLEX PAILLETTES is a cutting material made with a crystal iridescent layer with a RAINBOW EFFECT.