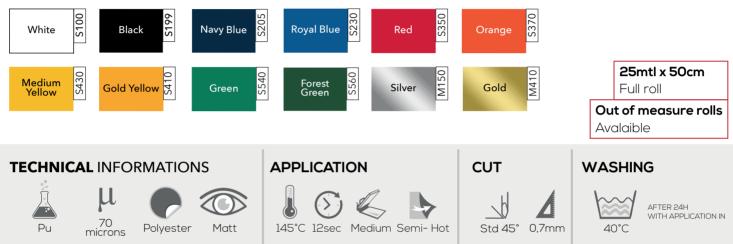

### FLEX CLASSIC

For application on cotton and polyester. WITH ADHESIVE CARRIER.

#### FLEX CLASSIC is our TOP MATERIAL for cutting.

The material is available in many colours with a matt surface. The composition is 50% Polyurethane and 50% Copes. The colored part ( $45\mu$ m), bounded to the special thermo-adhesive part ( $45\mu$ m), makes it possible to create **small lettering and let you remove the polyester-hot with speedness, after the application.** The material can withstand direct ironing.

USING OUR INSTRUCTIONS, IT IS POSSIBLE FOR ALL THE COLOURS TO CREATE OVERLAPPING!