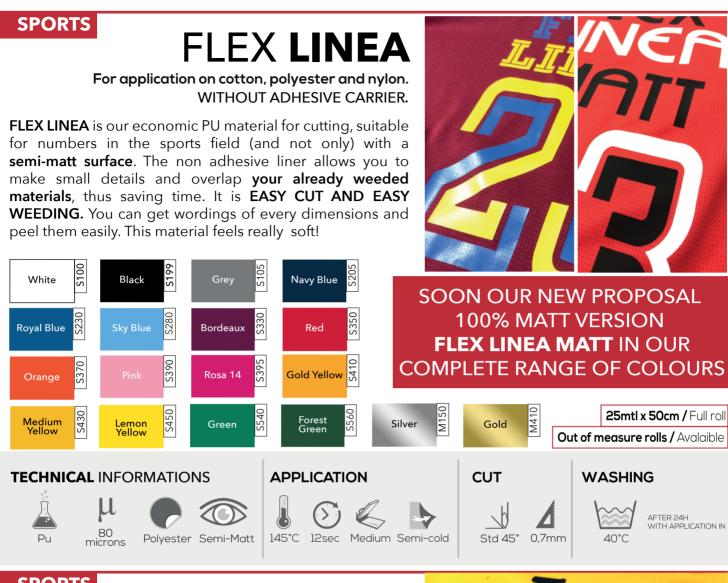

a. WITH ADHESIVE CARRIER.

FLEX NYLON is our material recommend for the application on nylon fabrics such as k-ways, nylon jackets and umbrellas. The liner is coloured sky blue for the intuitive recognition of the material. We advise you to do one or two preliminary washing tests if you are doing large-scale production, since there may be different dying or coating finishings on the market.



**NEW MATT BACK VERSION TO HELP** THE UNROLLING **DURING CUTTING** 



**SPORTS** 

120

Polyester

Matt

Metallized

micro-beads microns

### **FLEX** REFLEX

For application on cotton and polyester. WITHOUT ADHESIVE CARRIER.

FLEX REFLEX consisting of metallized micro-beads having extremely high refraction power.



Std 45° 1,5mm



150°C 12sec Medium Semi-Hot

AFTER 24H WITH APPLICATION IN

30°C



#### **SPORTS**

FLEX 230 For application on cotton, polyester.

WITHOUT ADHESIVE CARRIER.

FLEX 230 is a PVC/PU material. It has a 230 microns thickness. Very suitable for mesh fabrics.



**TECHNICAL INFORMATIONS** 





APPLICATION





40°C

25mtl x 50cm

Std 45° 1,5mm

Out of measure rolls



### FLEX CLASSIC FLUO

For application on cotton, polyester. WITH ADHESIVE CARRIER.

FLEX CLASSIC FLUO are made with a fluo coating. It is possible to create small lettering and let you remove the polyester-hot with speedness, after the application.







150 microns

Polyester

Glitter

Pu/Copes

### FLEX CLASSIC GLITTER

For application on cotton, polyester. WITH ADHESIVE CARRIER.

FLEX CLASSIC GLITTER are made with a glitter coating. It is possible to create small lettering and let you remo