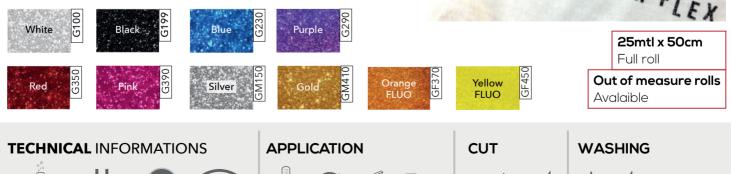

### FLEX CLASSIC GLITTER

For application on cotton, polyester. WITH ADHESIVE CARRIER.

FLEX CLASSIC GLITTER are made with a glitter coating. It is possible to create small lettering and let you remove the polyester-hot with speedness, after the application.